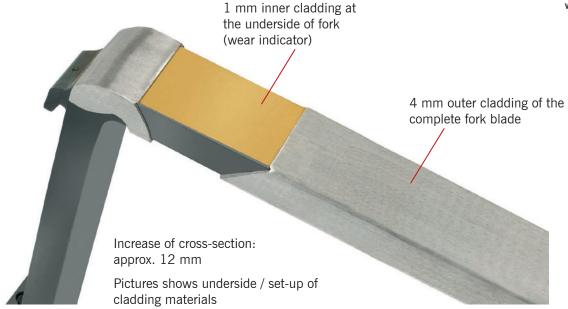

## DUPL**EX** - THE ONLY EX-PROOF FORK WITH WEAR INDICATOR

According to EN 1755 forks in ex-proof areas need to be renewed as soon as cladding is reduced to minimum 1 mm thick. As wear limit could not be determined visibly until now, regular resp. daily measurement became necessary. However, these examinations are time-consuming and require special tools and expertise. This is the essential benefit of Dupl**Ex** claddings. The fork is cladded using 2 different materials:

- ▶ 1 mm inner cladding at the underside of fork
- ▶ 4 mm outer cladding of the complete fork blade

By using materials of different colours (brass and stainless steel), wear can be immediately determined at a glance. A real plus in safety and convenience.

Take your forks immediately out of operation as soon as the inner cladding becomes visible!