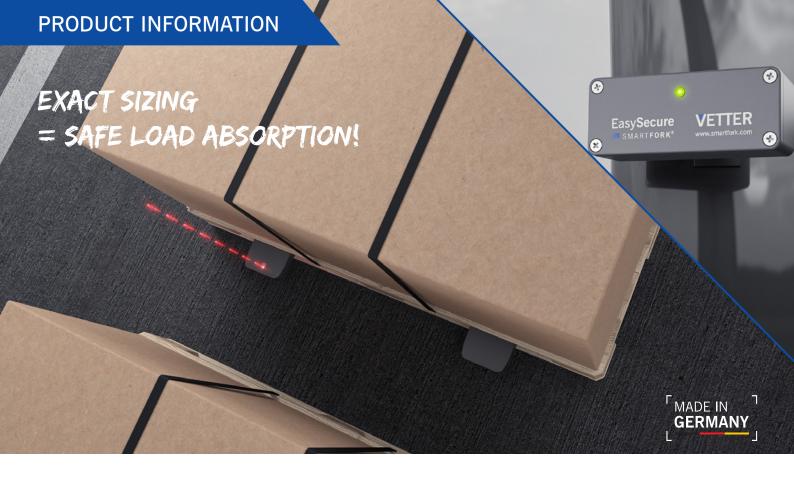

## SmartFork® Secure

Forks with integrated light sensor in the fork tip

## YOUR BENEFITS:

- ▶ Safe loading
- ► Easy recognition of the end of a pallet
- ▶ No danger to lift up the pallet stored next in line, too

Application height max. 120 mm Minimum distance to fork tip 22 mm

The application SmartFork® Secure inside the fork tip supports the forklift driver picking-up load in (block) storage. The space between 2 goods is reliably identified. The driver slightly drives back and prevents the fork tip sticking out.