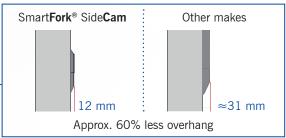

## YOUR BENEFITS:

- ► Easy and safe retraction in pallets
- ► Improved lifting of loads
- ▶ Both forks in the camera field of view
- ► Unique: Semi-integrated camera installation and cable routing in the fork
- Significantly stronger and more durable solution compared to previous systems