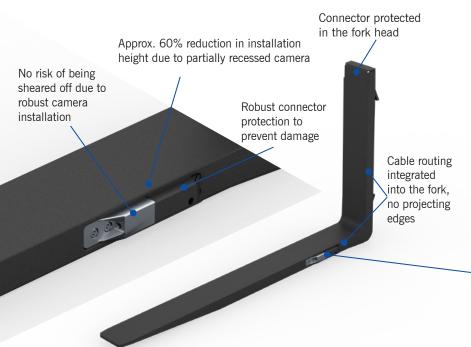

## SmartFork® SideCam

Forks with side-mounted camera

## YOUR BENEFITS:

- ► Easy and safe retraction in pallets
- ► Improved lifting of loads
- ▶ Both forks in the camera field of view
- ► Unique: Semi-integrated camera installation and cable routing in the fork
- Significantly stronger and more durable solution compared to previous systems