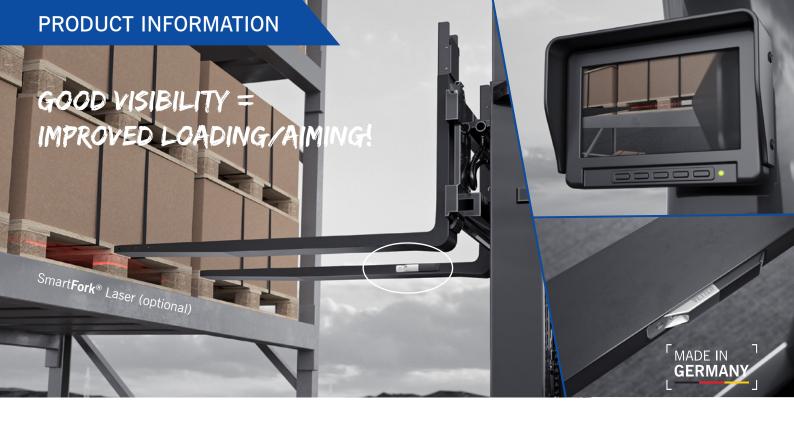

The SmartFork® SideCam can be perfectly combined with additional ancillary equipment:

► SmartFork® Laser: Projection of a line laser integrated in the fork tip onto the load and the load carrier for improved aiming